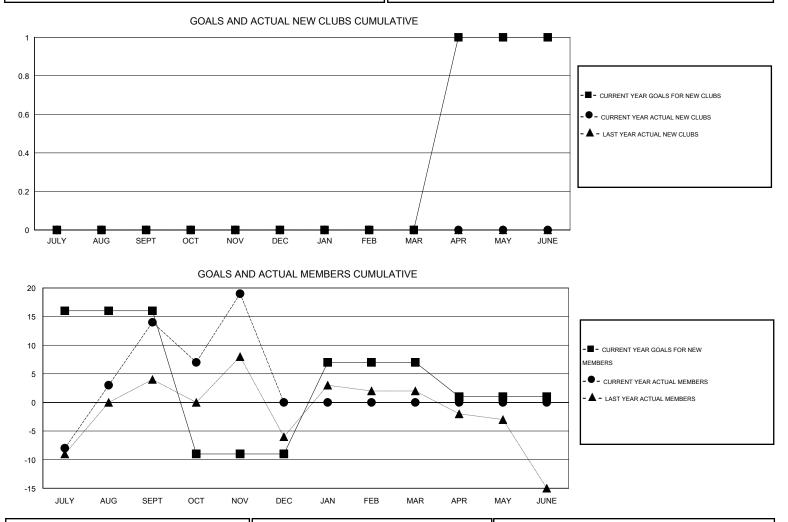

## District 9 SW

Results as of: 11/30/2016

| LOCATION | IOWA |
|----------|------|
|----------|------|

| GMT: Judy Ha  | nkom             |                   | LOCATIO          | AWOI <mark>N</mark> C |               |                    |                                     |                    | GMT CA 1         |
|---------------|------------------|-------------------|------------------|-----------------------|---------------|--------------------|-------------------------------------|--------------------|------------------|
|               | Clubs            |                   |                  |                       |               |                    | Members                             |                    |                  |
|               | RESU             | LTS FOR 2016-2017 |                  |                       |               | RESU               | JLTS FOR 2016-2017                  |                    |                  |
| QUARTER       | NEW CLUB<br>GOAL | NEW CLUBS         | DROPPED<br>CLUBS | NET<br>GAIN/LOSS      | QUARTER       | NEW MEMBER<br>GOAL | CHARTER AND<br>NEW MEMBERS<br>ADDED | DROPPED<br>MEMBERS | NET<br>GAIN/LOSS |
| JULY/AUG/SEPT | 0                | 0                 | 0                | 0                     | JULY/AUG/SEPT | 16                 | 52                                  | 38                 | 14               |
| OCT/NOV/DEC   | 0                | 0                 | 0                | 0                     | OCT/NOV/DEC   | -25                | 27                                  | 22                 | 5                |
| JAN/FEB/MAR   | 0                | 0                 | 0                | 0                     | JAN/FEB/MAR   | 16                 | 0                                   | 0                  | 0                |
| APR/MAY/JUNE  | 1                | 0                 | 0                | 0                     | APR/MAY/JUNE  | -6                 | 0                                   | 0                  | 0                |